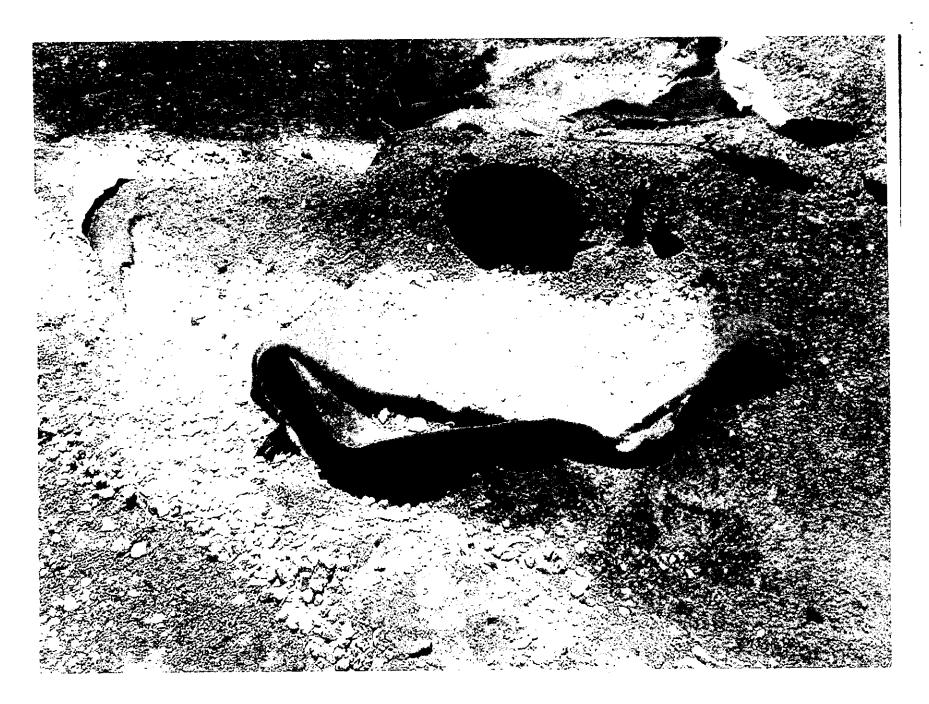

## 3S Ash Pond Liner Damage - Will County Rebecca Maddox to: Sarah Kamm, Margaret Ruane Co: Maria Race, William Naglosky

06/26/2012 03:31 PM

Marge and/or Sarah -

Please see the attached photos. The south east section of the HDPE liner on our 3S ash pond is extremely damaged. The felt lining and the HDPE is completely torn up. I think this has been buried under some of the ash for a bit and I just noticed it today as I went to check on another item. Could have occurred during the clean-out of the pond many months ago. We had some real fears this was going to be an issue going forward w/ LaFarge and the clean-out process. Can you follow-up with LaFarge on this? I do not know how we should proceed with this or what type of repairs we could even do. I will forward the photos onto our consultant who engineered the pond for some suggestions. 2S pond is currently not in service and needs to be cleaned out by LaFarge so we cannot switch back. 2S is completely full of ash.

Line: 4.JPG Line: 1.JPG Line: 2.JPG Line: 3.JPG

Beckie Maddox Environmental Specialist Will County Station 815-372-4589 - office 815-355-5819 - cell

This transmittal contains privileged and confidential information belonging to the sender. This information is intended only for use of the individual or entity named above. If the reader of this message is not the intended recipient or the employee or agent responsible for delivering the message to the intended recipient, you are hereby notified that any disclosure, dissemination, copying, or distribution of this communication is strictly prohibited.