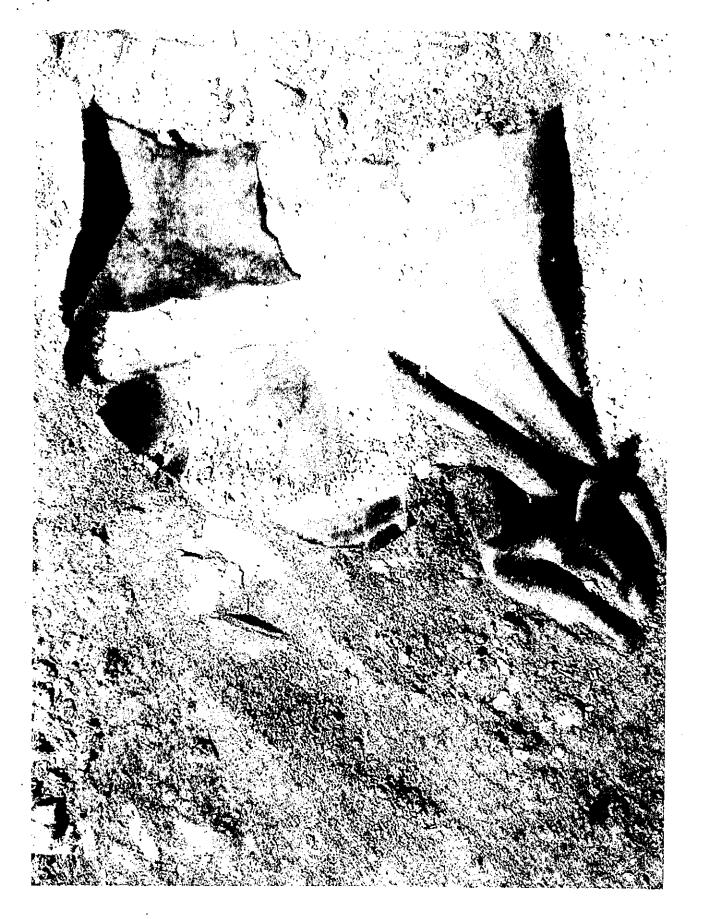

## 3S Ash Pond Liner Damage - Will County Rebecca Maddox to: Sarah Kamm, Margaret Ruane Co: Maria Race, William Naglosky

06/26/2012 03:31 PM

Marge and/or Sarah -

Please see the attached photos. The south east section of the HDPE liner on our 3S ash pond is extremely damaged. The felt lining and the HDPE is completely torn up. I think this has been buried under some of the ash for a bit and I just noticed it today as I went to check on another item. Could have occurred during the clean-out of the pond many months ago. We had some real fears this was going to be an issue going forward w/ LaFarge and the clean-out process. Can you follow-up with LaFarge on this? I do not know how we should proceed with this or what type of repairs we could even do. I will forward the photos onto our consultant who engineered the pond for some suggestions. 2S pond is currently not in service and needs to be cleaned out by LaFarge so we cannot switch back. 2S is completely full of ash.

Line: 4.JPG Line: 1.JPG Line: 2.JPG Line: 3.JPG

Beckie Maddox Environmental Specialist Will County Station 815-372-4589 - office 815-355-5819 - cell

This transmittal contains privileged and confidential information belonging to the sender. This information is intended only for use of the individual or entity named above. If the reader of this message is not the intended recipient or the employee or agent responsible for delivering the message to the intended recipient, you are hereby notified that any disclosure, dissemination, copying, or distribution of this communication is strictly prohibited.