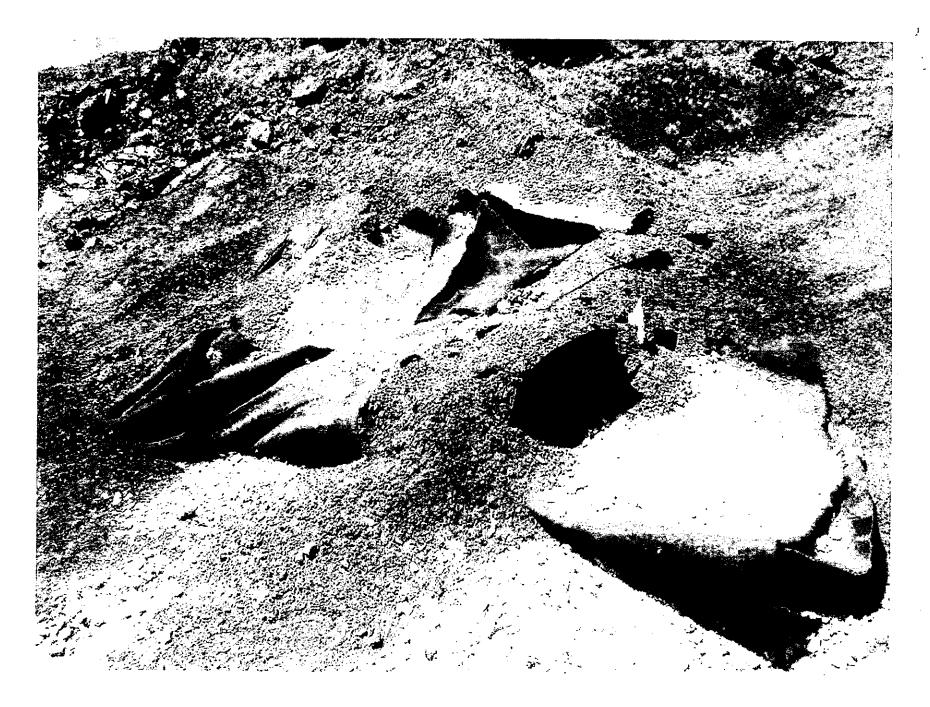

## 3S Ash Pond Liner Damage - Will County Rebecca Maddox to: Sarah Kamm, Margaret Ruane Co: Maria Race, William Naglosky

06/26/2012 03:31 PM

Marge and/or Sarah -

Please see the attached photos. The south east section of the HDPE liner on our 3S ash pond is extremely damaged. The felt lining and the HDPE is completely torn up. I think this has been buried under some of the ash for a bit and I just noticed it today as I went to check on another item. Could have occurred during the clean-out of the pond many months ago. We had some real fears this was going to be an issue going forward w/ LaFarge and the clean-out process. Can you follow-up with LaFarge on this? I do not know how we should proceed with this or what type of repairs we could even do. I will forward the photos onto our consultant who engineered the pond for some suggestions. 2S pond is currently not in service and needs to be cleaned out by LaFarge so we cannot switch back. 2S is completely full of ash.

Line: 4.JPG Line: 1.JPG Line: 2.JPG Line: 3.JPG

Beckie Maddox Environmental Specialist Will County Station 815-372-4589 - office 815-355-5819 - cell

This transmittal contains privileged and confidential information belonging to the sender. This information is intended only for use of the individual or entity named above. If the reader of this message is not the intended recipient or the employee or agent responsible for delivering the message to the intended recipient, you are hereby notified that any disclosure, dissemination, copying, or distribution of this communication is strictly prohibited.