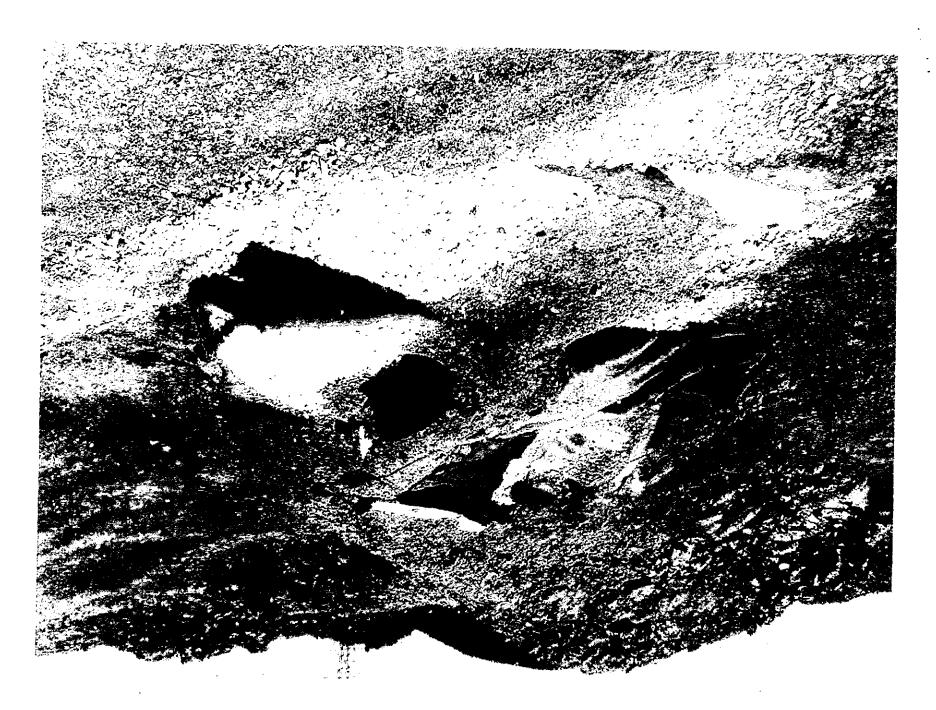

## 3S Ash Pond Liner Damage - Will County Rebecca Maddox to: Sarah Kamm, Margaret Ruane Co: Maria Race, William Naglosky

06/26/2012 03:31 PM

Marge and/or Sarah -

Please see the attached photos. The south east section of the HDPE liner on our 3S ash pond is extremely damaged. The felt lining and the HDPE is completely torn up. I think this has been buried under some of the ash for a bit and I just noticed it today as I went to check on another item. Could have occurred during the clean-out of the pond many months ago. We had some real fears this was going to be an issue going forward w/ LaFarge and the clean-out process. Can you follow-up with LaFarge on this? I do not know how we should proceed with this or what type of repairs we could even do. I will forward the photos onto our consultant who engineered the pond for some suggestions. 2S pond is currently not in service and needs to be cleaned out by LaFarge so we cannot switch back. 2S is completely full of ash.

Line: 4.JPG Line: 1.JPG Line: 2.JPG Line: 3.JPG

Beckie Maddox Environmental Specialist Will County Station 815-372-4589 - office 815-355-5819 - cell

This transmittal contains privileged and confidential information belonging to the sender. This information is intended only for use of the individual or entity named above. If the reader of this message is not the intended recipient or the employee or agent responsible for delivering the message to the intended recipient, you are hereby notified that any disclosure, dissemination, copying, or distribution of this communication is strictly prohibited.